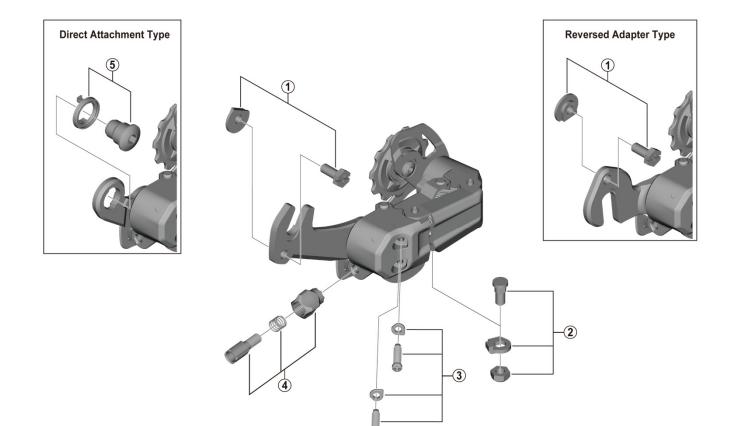

|                                                                              |           |                                              | RD-1Y500 | RD-72500         | RD-TY21-B |  |
|------------------------------------------------------------------------------|-----------|----------------------------------------------|----------|------------------|-----------|--|
| ITEM                                                                         | SHIMANO   | DESCRIPTION                                  | INI      | INTERCHANGE-     |           |  |
| NO.                                                                          | CODE NO.  | Description                                  |          | ABILITY          |           |  |
| 1                                                                            | Y54M98030 | Adapter Bolt (M5 x 11.5) & Nut               | A        | Α                | Α         |  |
| 2                                                                            | Y3EP98030 | Cable Fixing Bolt Unit                       |          | Α                |           |  |
| 3                                                                            | Y5FY98040 | Stroke Adjusting Screws (M4 x 18.7) & Plates |          |                  |           |  |
| 4                                                                            | Y3EP98020 | Cable Adjustment Barrel Unit                 | В        | Α                | В         |  |
| 5                                                                            | Y5WS98020 | B-Axle & Spacer (Direct Attachment Type)     |          |                  | Α         |  |
| A: Same parts.                                                               |           |                                              |          | May-2020-4739    |           |  |
| B: Parts are usable, but differ in materials, appearance, finish, size, etc. |           |                                              |          | © Shimano Inc. I |           |  |

Absence of mark indicates non-interchangeability.

Specifications are subject to change without notice.